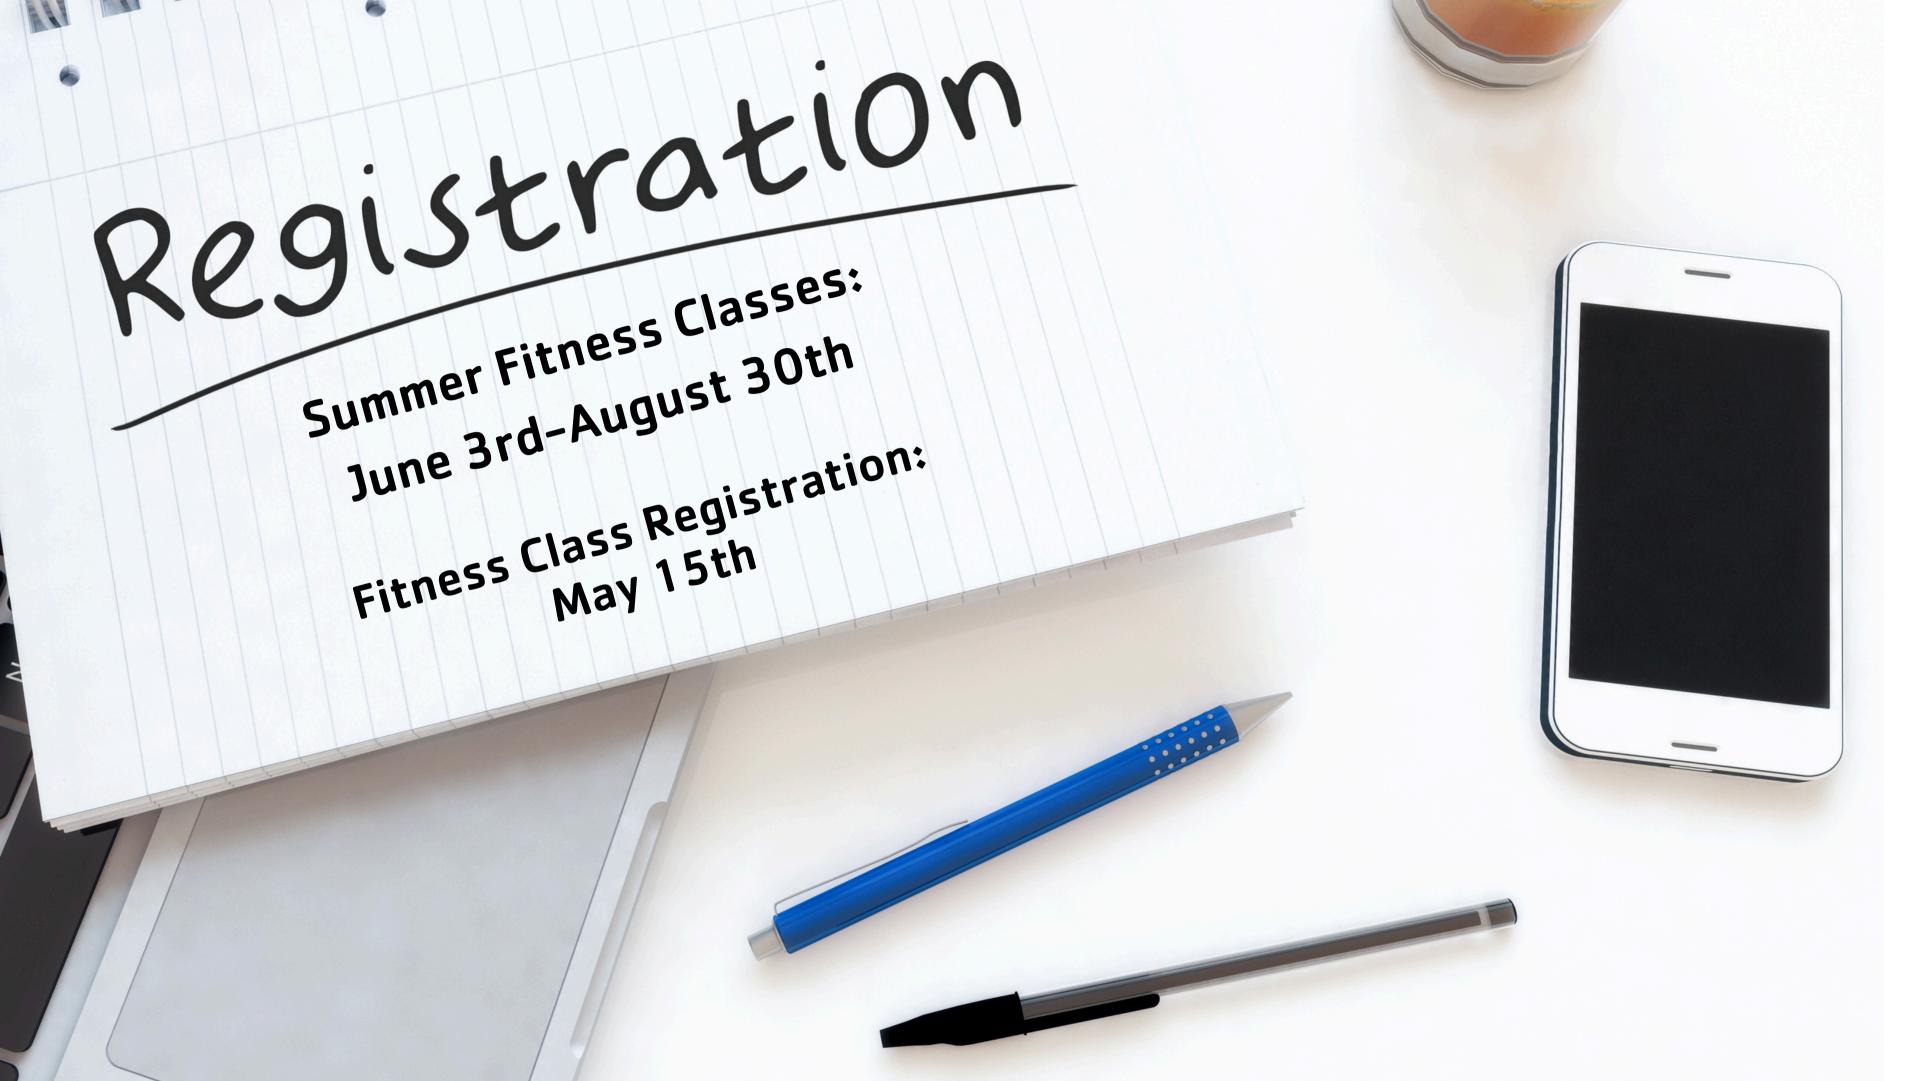

## What We Offer:

 2-month sessions Sign-ups begin on the 15th of the month prior to new sessions o June/July Registration: May 15th

- Group Lessons
- Private/Semi Private Lessons
- Indoor Pool & Outdoor Pool (When in season)