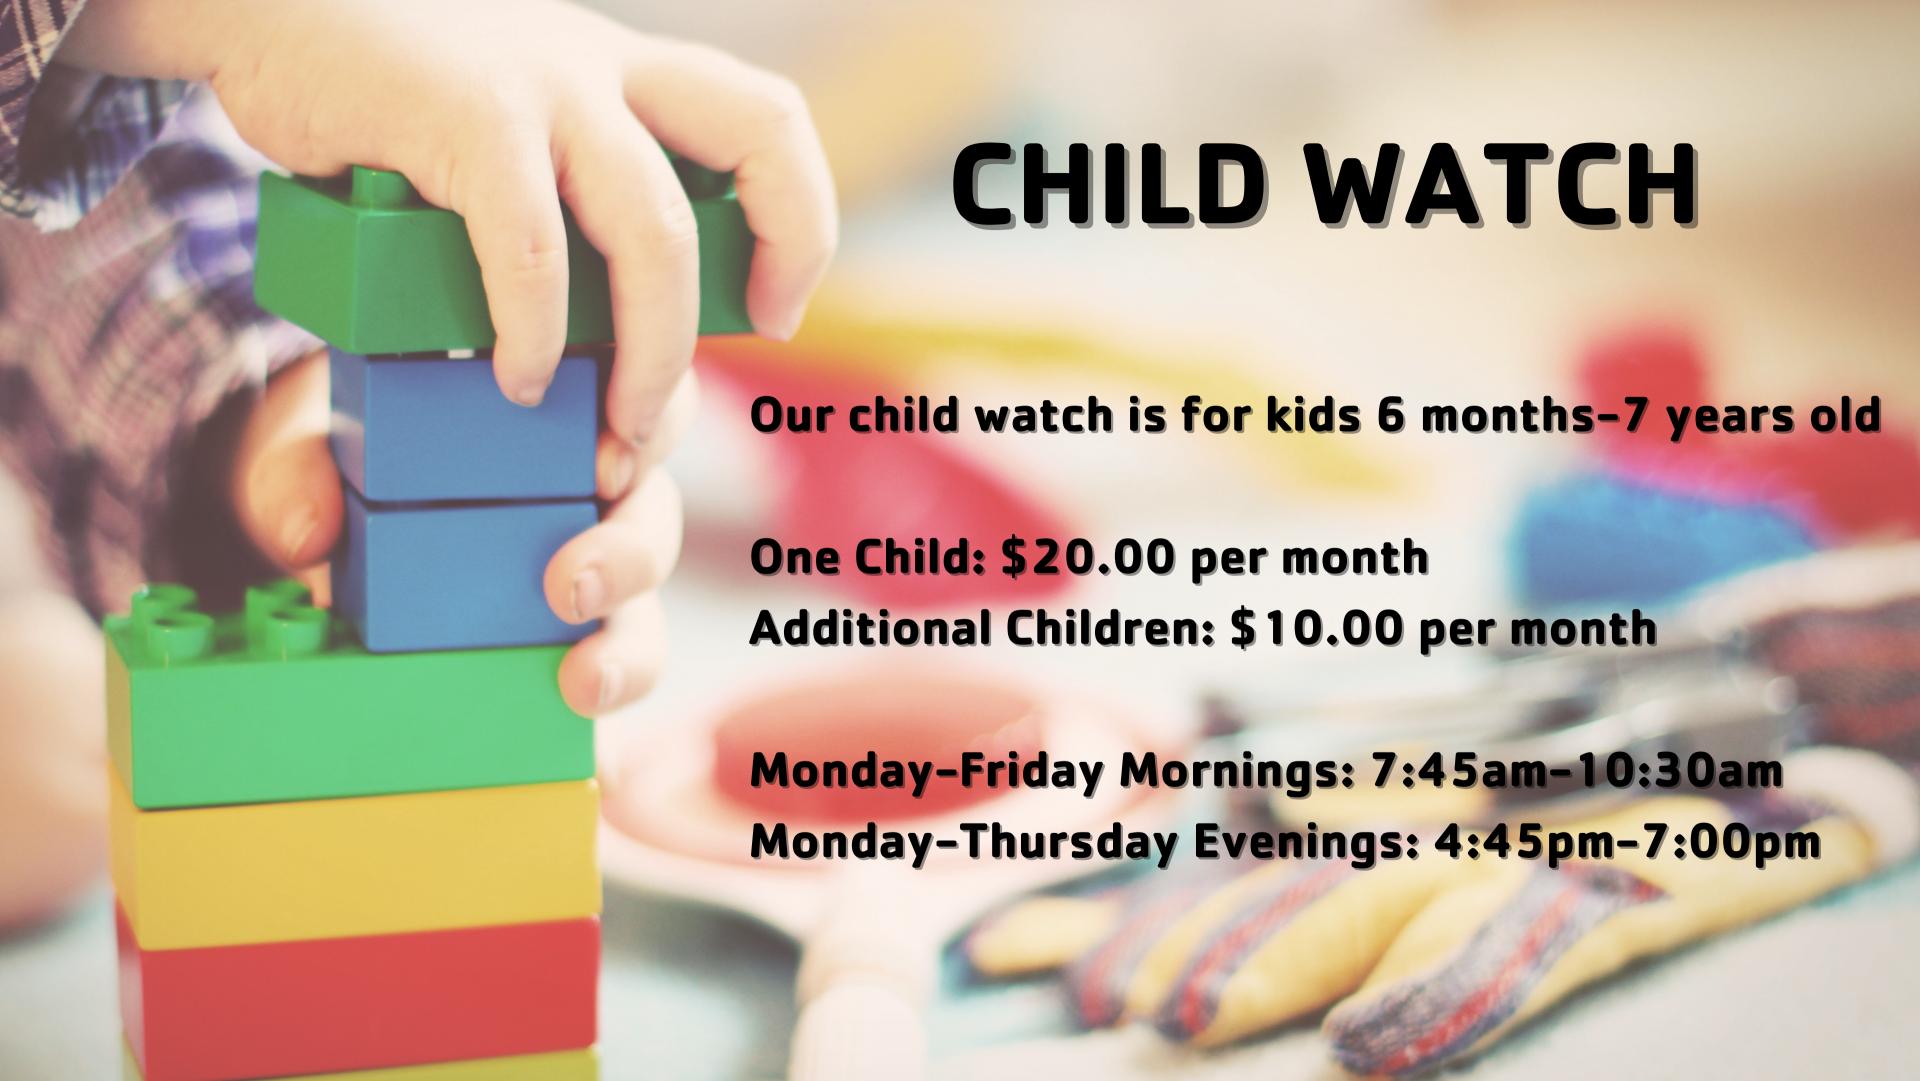

Visit our website for the aqua class schedule at www.warrencountyymca.org

Parent and Tot (Ages 6 months- 3 years) - Monday Nights 6:35-7:05pm

Private/Semi Privates Available (3 years-12 years) - Call Front Desk for more information