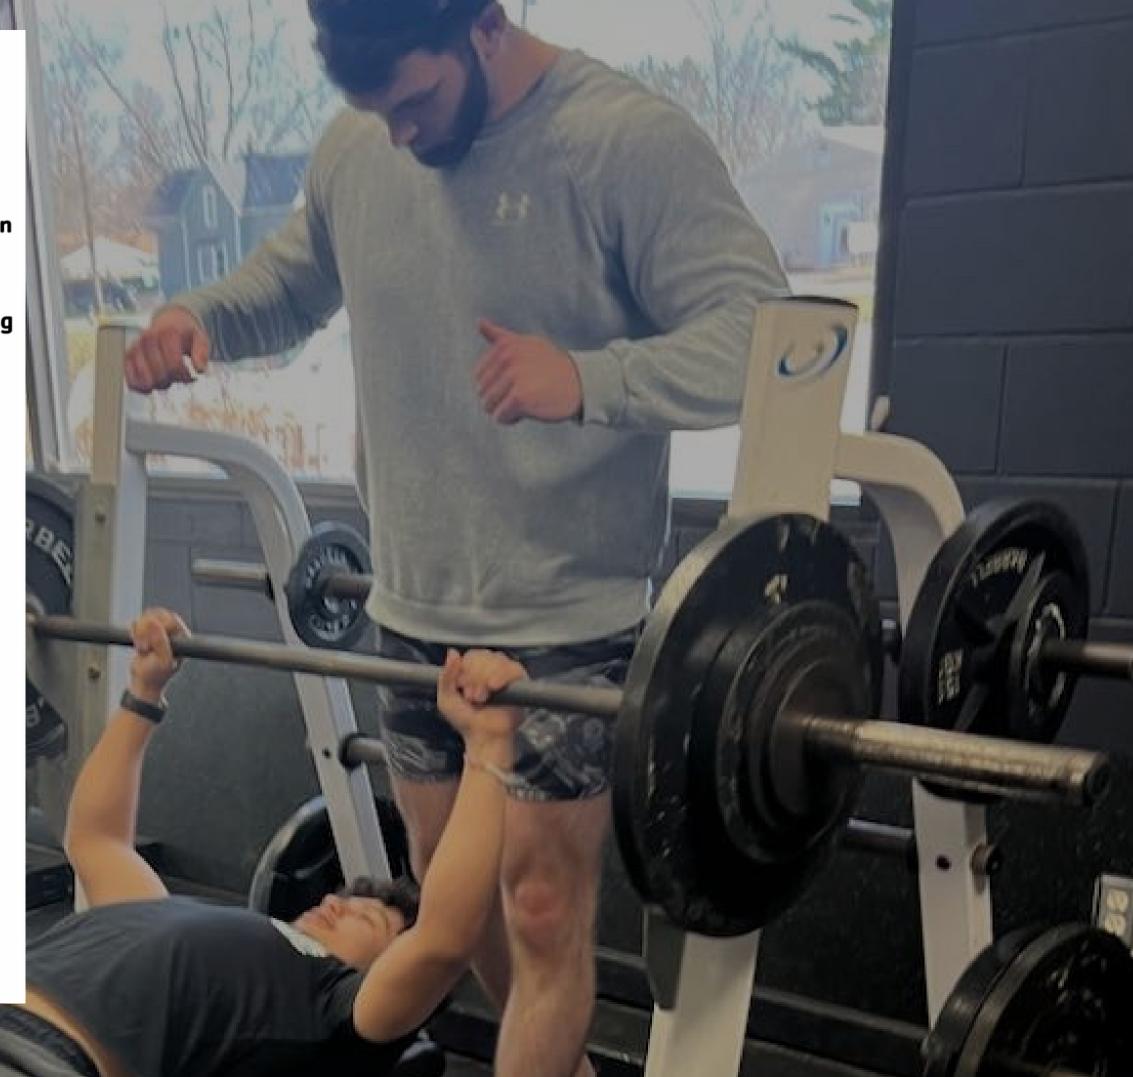

# WARREN COUNTY YMCA BENCH PRESS CLUB

The Warren County YMCA is happy to announce our new bench press club! Participants must be an active member at the Warren County YMCA and 16 years of age or older to join. A one time registration fee of \$10 is due at the time of registration.

On completion of press, participants will earn the corresponding shirt. Registration includes a lifetime body composition analysis. See the front desk to register and get the full set of rules. For additional questions contact Staci at staci@warrencountyymca.org